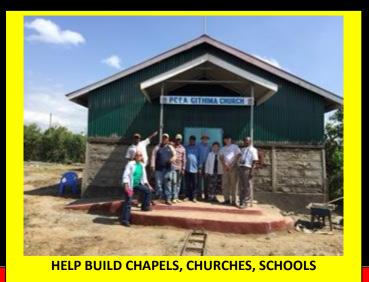

## HELP RAISE \$20,000 FUNDS FOR CONSTRUCTION MATERIALS, CHAPEL FURNISHINGS AND TREES

| Chapel                | \$8,000       |
|-----------------------|---------------|
| School                | \$7,500       |
| Furniture             | \$2,500       |
| Church supplies       | \$750         |
| Construction supplies | \$300         |
| Miscellaneous         | \$550         |
| Bibles                | \$4 <u>00</u> |
| Total                 | \$20,000      |
|                       |               |